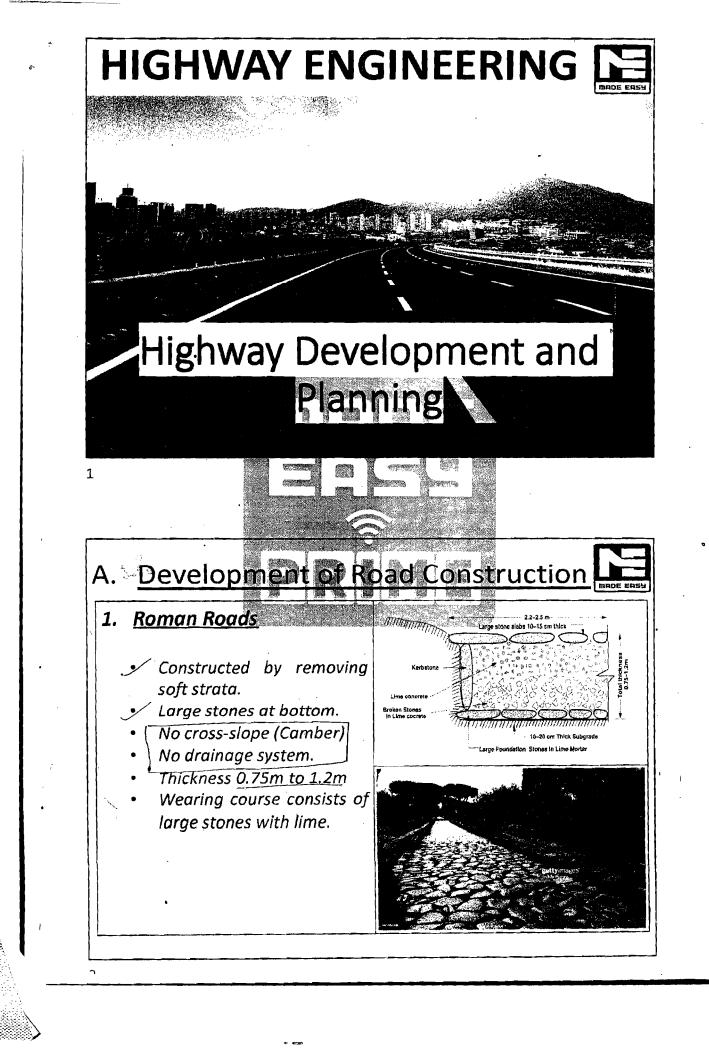

|
|                                                 | C        |
|                                                 |          |
|                                                 | С.<br>N  |
|                                                 | Ċ.       |
| i i                                             |          |
|                                                 |          |
| · · · ·                                         | 6        |
|                                                 | 23<br>23 |
|                                                 |          |
|                                                 | -1       |
|                                                 |          |

1.59 - 2021 2.11 -2.25 2-35 2.39 2.57 3.0

``\`

PYQ on Gate not in syllbus

and the second s

r

8



Contraction of the second second